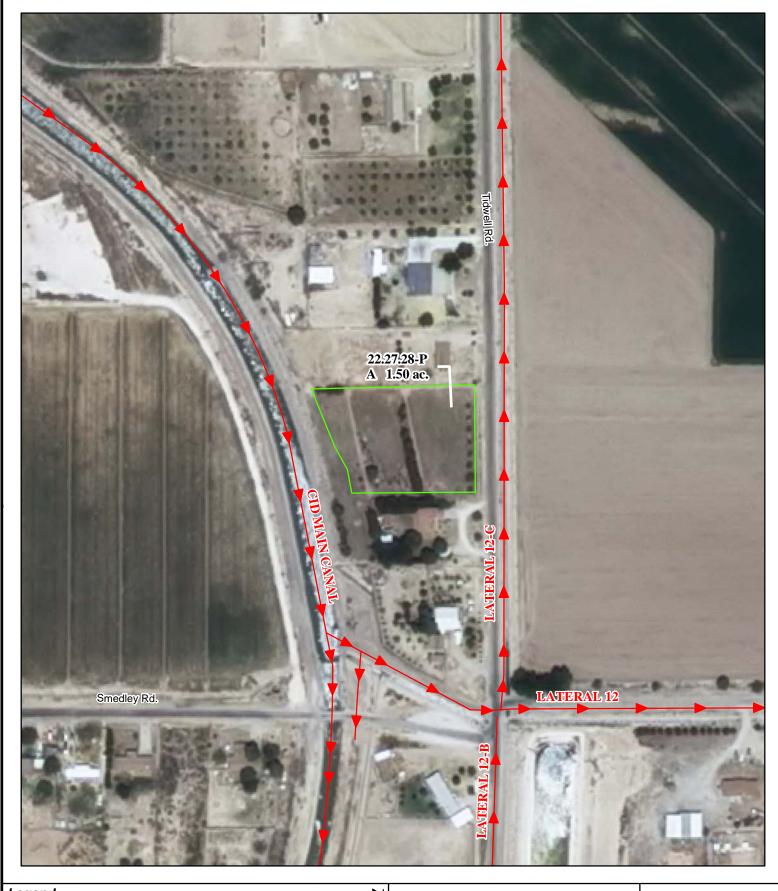

#### f. Location and Amount of Irrigated Acreage:

Section 28, Township 22S, Range 27E, N.M.P.M.

Pt. SE<sup>1</sup>/<sub>4</sub> 1.50 acres

Total: 1.50 acres

As shown on the attached revised Hydrographic Survey Map for Subfile No. 22.27.28-P, and the CID Section Hydrographic Survey Map Sheet No. 33 (1999-2011), included in Part F of this Appendix, representing the Court record as of the date of the filing of this Decree.

## **Tract Boundaries**

Surface Water Only

Supplemental Groundwater

Reservoir / Pond

No Right

2009 Digital Orthophotography

Grid Interval = 1000Scale 1 " = 200'

1:2,400

# Pecos River Stream System Carlsbad Irrigation District

Hydrographic Survey
Township 22

D.D.

Chavez Living Trust Subfile 22.27.28-P 4/21/2011

PAE